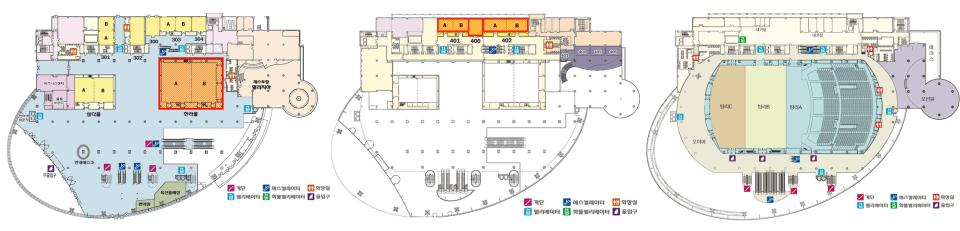

### space

- session room 50 people ~ Accommodates 270 people , 8 \_
- Maximum number of sessions 8 session rooms \* 4 sessions / day \* 4 days = 128 sessions
  - 60 presentation sessions ( 300 presentations ) \_
  - 20 special sessions
  - 20 INCOSE HSI
  - 28 other events

- Exhibition booth & poster space 3rd floor lobby
- reception , Keynote Hall Accommodates 1000 people , 1 piece
- Secretariat conference room 3 pieces
- small meeting rooms if needed