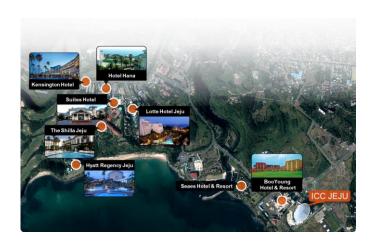

# Infrastructure

- 1. Transportation (being updated real time)
- 2. Use of LCC from (PUS, many Chinese cities, SIN, HKG)
- 3. Facility ICC JEJU
- 4. Accommodation 2200 rooms
  - To Increase mid-budget hotels
  - Air B&B type
- 5. Shuttle Bus (confirmed)
- 6. Conference Tour
  - 1. Boat Tour
  - 2. Yacht Tour