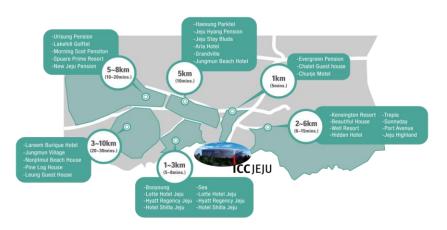

# Infrastructure

- 1. Transportation (being updated real time)
- 2. Use of LCC from (PUS, many Chinese cities, SIN, HKG)
- 3. Facility ICC JEJU
- 4. Accommodation 2200 rooms
  - To Increase mid-budget hotels
  - Air B&B type
- 5. Shuttle Bus (confirmed)
- 6. Conference Tour
  - 1. Boat Tour
  - 2. Yacht Tour