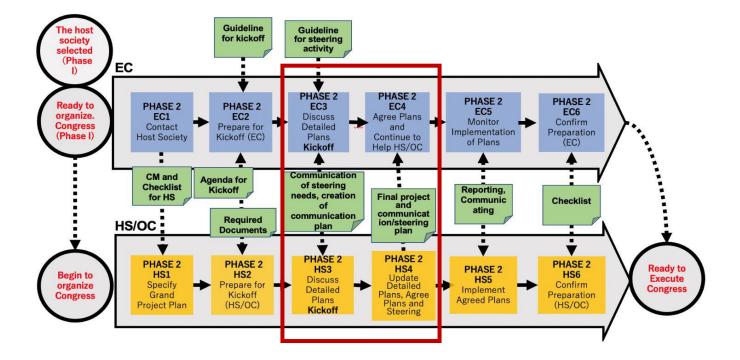

MOU with KOSHA re-initiated. in progress. Proposal Submitted (Feb. 2022)
- 2022. 4.6 : Progress Report #3 (IEA EC Meeting, On-line)
- 2022. 04. 28 ESK Domestic Conference (LG R&D Center)
- 2022. 10.6. ESK Domestic Conference (40<sup>th</sup> anniversary, 23<sup>rd</sup> JES-ESK Symposium)
- 2023 05 14 Ec meeting
- 2023. 8. 23 First Landing Page, D 365 Event, (Contract w PCO)
- 2023. 09 .05 coordination meeting (Tokyo w Dr. Fujita), participation JES conference
- 2023 09 15. Submission call for paper open
- 2023 10. 12-15 IEA Council Meeting
- 2023. 10. 23-28 Participation HFES USA (operation of IEA 2024 promotion booth)
- 2023 11 16. Signing Ceremony Jeju ICC (ESK Domestic Conference)
- 2023. 12. 20 Registration System Completion (Opening Day, Feb 20th, 2023)

## IEA Conference Model 1.1



Date Line adjustment needed

## Key Dates (as of August 2023)

Sep 15 2023 – Oct 31 2023 Proposal Submission, Round 1

Nov 30 2023 Proposal Acceptance Notification, Round 1

Nov 1 2023 – Feb 29 2024 Proposal Submission, Round 2

Mar 15 2024 Proposal Acceptance Notification, Round 2

Jan 1 2024 – Apr 15 2024 Full Paper Submission (optional)

- About 15 submissions (as of Sep 15<sup>th</sup>)
- About 10 special session (excluding IEA SPG)
- IEA STP about 12 STP responded.

# Hybrid & Metaverse Conference

- 100% Hybrid
- Online registration, anout 80% of Off-line registration
- Partially, Metaverse

### OC Structures

| division                         | role                                                                                       | chairman          | Vice Chairma<br>n   | st